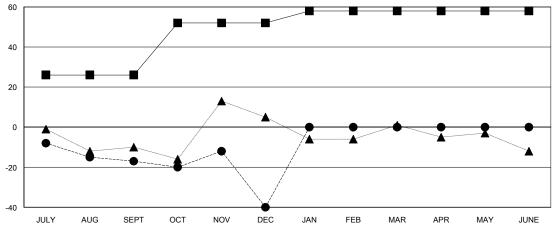

## GOALS AND ACTUAL MEMBERS CUMULATIVE

|      | CURRENT YEAR GOALS FOR N | EW |
|------|--------------------------|----|
| мемв | ERS                      |    |

CURRENT YEAR ACTUAL MEMBERS

- A - LAST YEAR ACTUAL MEMBERS