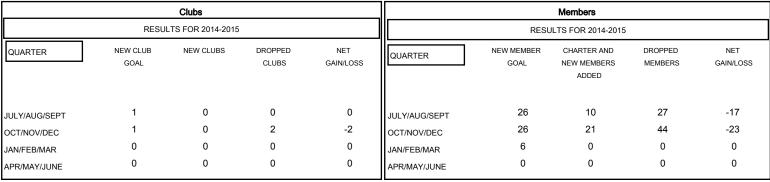

## GOALS AND ACTUAL NEW CLUBS CUMULATIVE

## GOALS AND ACTUAL MEMBERS CUMULATIVE

|      | CURRENT YEAR GOALS FOR N | EW |
|------|--------------------------|----|
| мемв | ERS                      |    |

CURRENT YEAR ACTUAL MEMBERS

- A - LAST YEAR ACTUAL MEMBERS